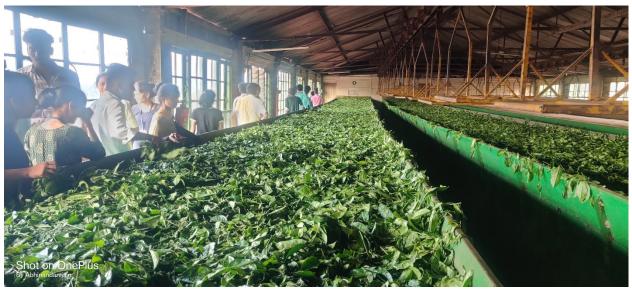

#### About the visit:

The department of economics and rural development organised a field visit to Kuduremukha national wild life sanctuary, Samse SDM coffee estate, and Kelaguru tea factory on 13-04-2023. About 45 BA students of the college are actively participated and gained information's related to significance of conservation of biodiversity, plantations management and rural entrepreneurship. The field was coordinated and guided by Dr. Nagaraj Poojari, Mr. Abhinandana Jain, and Dr. Yuvaraja U. of the department.

#### Details of Action Plan of Field Visits

| Date      | 13.04.2023Wednesday 8.30 to 5.30       |  |  |
|-----------|----------------------------------------|--|--|
| Place     | SAME                                   |  |  |
| Visits    | 1. SDM AGRO-Estate                     |  |  |
|           | 2. SDM ITI SAME                        |  |  |
|           | 3. TEA Purification Unit               |  |  |
|           | 4. Coffee -Estate                      |  |  |
| Faculties | DR. NAGARAJ POOJARI, DR. MAHESH SHETTY |  |  |
|           | DR. YUVARAJ, MR. ABHINANDAN JAIN       |  |  |