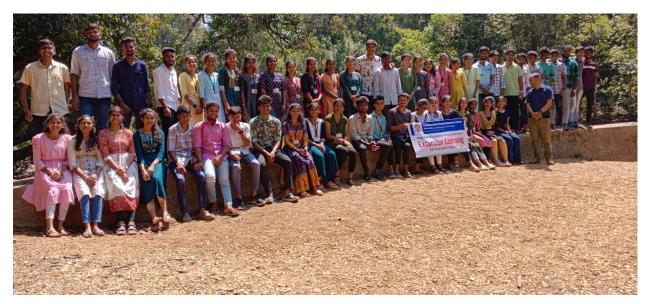

#### About the visit:

The department of economics and rural development organised a field visit to Kuduremukha national wild life sanctuary, Samse SDM coffee estate, and Kelaguru tea factory on 13-04-2023. About 45 BA students of the college are actively participated and gained information's related to significance of conservation of biodiversity, plantations management and rural entrepreneurship. The field was coordinated and guided by Dr. Nagaraj Poojari, Mr. Abhinandana Jain, and Dr. Yuvaraja U. of the department.

#### Outcome of the visit:

- The students have chosen the topics like rural entrepreneurship, natural resource conservation, welfare programmes for workers etc. for their SRP.
- The students have conducted an exclusive extension activity on natural resource conservation in various schools and Anganavadi of Belthangady Taluk.
- The students have prepared pamphlet on the topic 'save water' and created awareness about water conservation among the school going students and the public by distributing them.