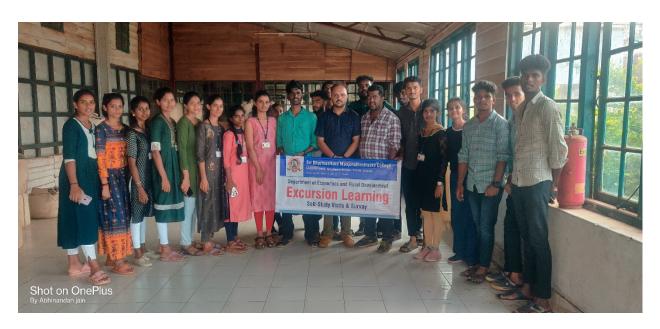

#### About the visit:

The department of economics and rural development organised a field visit to Kuduremukha national wild life sanctuary, Samse SDM coffee estate, and Kelaguru tea factory on 13-04-2023. About 45 BA students of the college are actively participated and gained information's related to significance of conservation of biodiversity, plantations management and rural entrepreneurship. The field was coordinated and guided by Dr. Nagaraj Poojari, Mr. Abhinandana Jain, and Dr. Yuvaraja U. of the department.

#### Details of Action Plan of Field Visits

| Date      | 13.04.2023Wednesday 8.30 to 5.30       |  |  |
|-----------|----------------------------------------|--|--|
| Place     | SAME                                   |  |  |
| Visits    | 1. SDM AGRO-Estate                     |  |  |
|           | 2. SDM ITI SAME                        |  |  |
|           | 3. TEA Purification Unit               |  |  |
|           | 4. Coffee -Estate                      |  |  |
| Faculties | DR. NAGARAJ POOJARI, DR. MAHESH SHETTY |  |  |
|           | DR. YUVARAJ, MR. ABHINANDAN JAIN       |  |  |