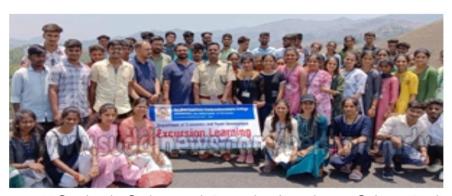

#### About the visit:

The department of economics and rural development organised a field visit to Kuduremukha national wild life sanctuary, Samse SDM coffee estate, and Kelaguru tea factory on 13-04-2023. About 45 BA students of the college are actively participated and gained information's related to significance of conservation of biodiversity, plantations management and rural entrepreneurship. The field was coordinated and guided by Dr. Nagaraj Poojari, Mr. Abhinandana Jain, and Dr. Yuvaraja U. of the department.

#### Outcome of the visit:

- The students have chosen the topics like rural entrepreneurship, natural resource conservation, welfare programmes for workers etc. for their SRP.
- The students have conducted an exclusive extension activity on natural resource conservation in various schools and Anganavadi of Belthangady Taluk.
- The students have prepared pamphlet on the topic 'save water' and created awareness about water conservation among the school going students and the public by distributing them.